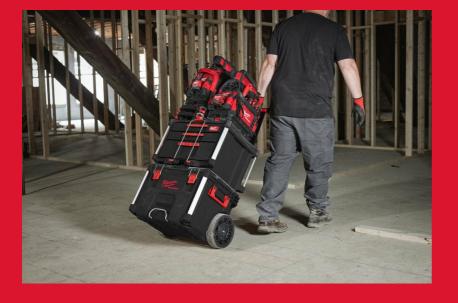

## **Packout 2 + 1 Drawer Tool Box**

## PACKOUT™ 2+1 DRAWER TOOL BOX

- Easy access to stored items, even with other PACKOUT™ boxes stacked on top.
- Steel ball bearing slides support up to 11 kg of weight per drawer.
- Quick-Adjust Dividers in each drawer to fully customise the layout for better organisation.
- Locking security bar prevents an unwanted opening of drawers during transit.
- Allows to lock the drawers with a padlock for theft protection.
- Constructed with impact resistant polymers and metal reinforced corners for jobsite durability.
- Part of the PACKOUT™ modular storage system.