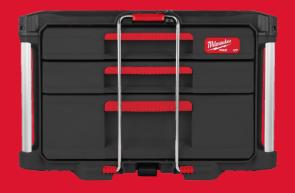

## **Packout 2 + 1 Drawer Tool Box**

## PACKOUT™ 2+1 DRAWER TOOL BOX

- Easy access to stored items, even with other PACKOUT™ boxes stacked on top.
- Steel ball bearing slides support up to 11 kg of weight per drawer.
- Quick-Adjust Dividers in each drawer to fully customise the layout for better organisation.
- Locking security bar prevents an unwanted opening of drawers during transit.
- Allows to lock the drawers with a padlock for theft protection.
- Constructed with impact resistant polymers and metal reinforced corners for jobsite durability.
- Part of the PACKOUT™ modular storage system.

| Article Number                     | 4932493190                                                      |
|------------------------------------|-----------------------------------------------------------------|
| Dimensions (Inner)(H x W x E / mm) | small drawer 61 x 416 x<br>322; large drawer 130 x<br>416 x 322 |
| Dimensions (Outer)(H x W x D / mm) | 363 x 564 x 414                                                 |
| Loading capacity (kg)              | 22                                                              |
| Pack quantity                      | 1                                                               |