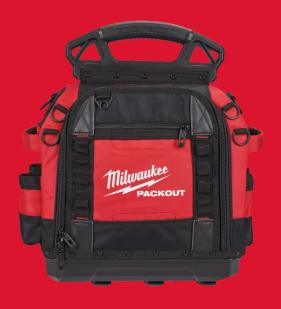

## Packout 38 cm Closed Tote Tool Bag

## PACKOUT™ 38 CM CLOSED TOTE TOOL BAG

- Highest durability due to 1680D and 1800D ballistic material.
- Layering of fabrics increase the durability and performance.
- Reinforced edges, metal rings and springs for longest lifetime.
- 65 pockets for best organisation of tools.
- Shoulder strap and ergonomic carry handle.
- Holder for duct tapes for easy access.
- Molded PACKOUT™ base protects against humidity and debris.
- Part of the PACKOUT™ modular storage system.