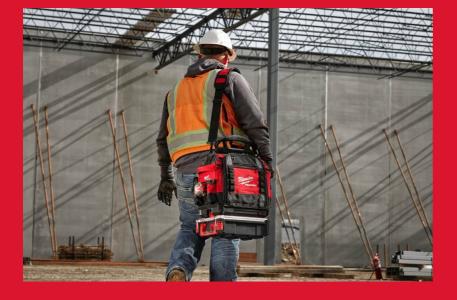

## PACKOUT™ 38 CM CLOSED TOTE TOOL BAG

- Highest durability due to 1680D and 1800D ballistic material.
- Layering of fabrics increase the durability and performance.
- Reinforced edges, metal rings and springs for longest lifetime.
- 65 pockets for best organisation of tools.
- Shoulder strap and ergonomic carry handle.
- Holder for duct tapes for easy access.
- Molded PACKOUT™ base protects against humidity and debris.
- Part of the PACKOUT™ modular storage system.