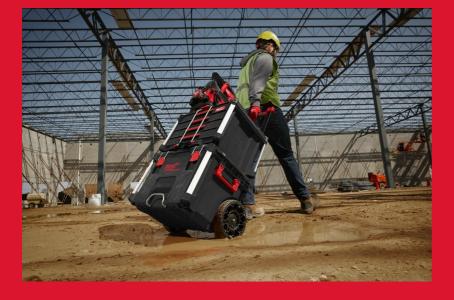

## **Packout 4 Drawer Tool Box**

## PACKOUT™ 4 DRAWER TOOL BOX

- Easy access to stored items, even with other PACKOUT™ boxes stacked on top.
- Steel ball bearing slides support up to 11 kg of weight per drawer.
- Quick-Adjust Dividers in each drawer to fully customise the layout for better organisation.
- Locking security bar prevents an unwanted opening of drawers during transit.
- Allows to lock the drawers with a padlock for theft protection.
- Constructed with impact resistant polymers and metal reinforced corners for jobsite durability.
- Part of the PACKOUT™ modular storage system.