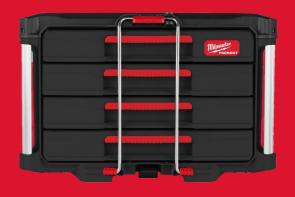

## **Packout 4 Drawer Tool Box**

## PACKOUT™ 4 DRAWER TOOL BOX

- Easy access to stored items, even with other PACKOUT™ boxes stacked on top.
- Steel ball bearing slides support up to 11 kg of weight per drawer.
- Quick-Adjust Dividers in each drawer to fully customise the layout for better organisation.
- Locking security bar prevents an unwanted opening of drawers during transit.
- Allows to lock the drawers with a padlock for theft protection.
- Constructed with impact resistant polymers and metal reinforced corners for jobsite durability.
- Part of the PACKOUT™ modular storage system.