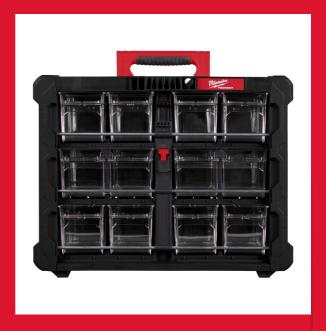

## **Packout Tip Bin Organiser**

## PACKOUT™ TIP BIN ORGANISER

- Constructed with impact resistant polymers for jobsite durability.
- Features 8 small and 2 large transparent bins.
- Bins can be tipped and taken out completely.
- Inside weight capacity 22.7 kg.
- Ergonomic handle for comfortable hold and transport.
- Stores small items like screws, bits, nails, washers, markers, knives.
- Hangs on the wall mounting plates and can be stacked on other PACKOUT™.
- Part of the PACKOUT™ modular storage system.