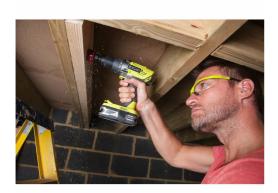

## **18V ONE+™ Cordless Compact Drill Driver (Bare Tool)** R18DD3-0

- Cordless drill driver ideal for drilling in wood or metal and screw driving applications
- 13mm ratcheting chuck for improved bit gripping strength and durability
- 2 gears to control the max speed to match different materials and applications
- 24 torque settings help to drive screws flush every time
- LED lights up your work area for better visibility