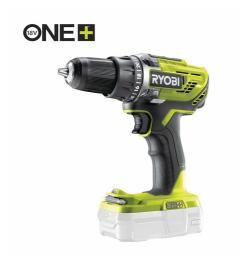

## **18V ONE+™ Cordless Compact Drill Driver (Bare Tool)** R18DD3-0

- Cordless drill driver ideal for drilling in wood or metal and screw driving applications
- 13mm ratcheting chuck for improved bit gripping strength and durability
- 2 gears to control the max speed to match different materials and applications
- 24 torque settings help to drive screws flush every time
- LED lights up your work area for better visibility