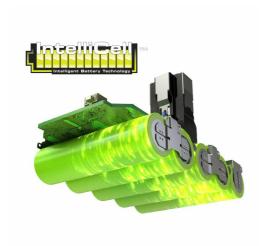

## 18V ONE+™ 2.5Ah Lithium+ **Battery** RB1825C

- Powerful 2.5Ah Lithium+ battery gives more power, longer runtimes and better durability than previous Ryobi® lithium technologies
- 4 Stage fuel gauge displays remaining power (100%, 75%, 50%, 25%)
- IntelliCell  $\ensuremath{^{\text{\tiny TM}}}$  technology monitors and balances individual cells to maximise run-times, storage life and safety
- Tough pack design with built in impact protection for long term durability
- Drive up to 745 4x32mm screws with R18DD3
- Cut up to 41 metres of 13mm plywood with R18CS
- Runtime can vary by tool, battery and application