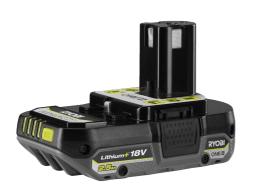

## 18V ONE+™ 2.5Ah Lithium+ **Battery** RB1825C

- Powerful 2.5Ah Lithium+ battery gives more power, longer runtimes and better durability than previous Ryobi® lithium technologies
- 4 Stage fuel gauge displays remaining power (100%, 75%, 50%, 25%)
- IntelliCell  $\ensuremath{^{\text{\tiny TM}}}$  technology monitors and balances individual cells to maximise run-times, storage life and safety
- Tough pack design with built in impact protection for long term durability
- Drive up to 745 4x32mm screws with R18DD3
- Cut up to 41 metres of 13mm plywood with R18CS
- Runtime can vary by tool, battery and application

| Power                      | 18V               |
|----------------------------|-------------------|
| Battery pack capacity (Ah) | 2.5               |
| Weight (kg)                | 0.4               |
| Article Number             | 5133005516        |
| Battery type               | Li-ion            |
| Charger included           | No                |
| EAN Code                   | 4892210203977     |
| No. of batteries supplied  | 1                 |
| Supplied in                | Blister packaging |