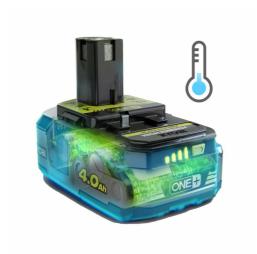

## 18V ONE+™ 4.0Ah Lithium+ High **Energy Battery RB1840T**

- Powerful 4.0Ah Lithium+™ HIGH ENERGY battery provides 3 times more runtime and 20% more power than previous RYOBI® lithium technologies
- High Power battery cells generate up to 25% less heat in high demand applications which maximises runtime
- New highly efficient 4 tab design makes it easier for energy to flow increasing power by up to 20%
- IntelliCell™ technology monitors and balances individual cells to maximise run-times, storage life and safety
- 4 Stage fuel gauge displays remaining power (100%, 75%, 50%, 25%)
- Tough pack design with built in impact protection for long term durability
- Runtime can vary by tool, battery and application