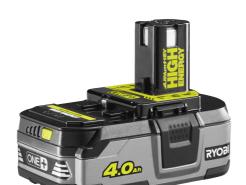

## 18V ONE+™ 4.0Ah Lithium+ High **Energy Battery RB1840T**

- Powerful 4.0Ah Lithium+™ HIGH ENERGY battery provides 3 times more runtime and 20% more power than previous RYOBI® lithium technologies
- High Power battery cells generate up to 25% less heat in high demand applications which maximises runtime
- New highly efficient 4 tab design makes it easier for energy to flow increasing power by up to 20%
- IntelliCell™ technology monitors and balances individual cells to maximise run-times, storage life and safety
- 4 Stage fuel gauge displays remaining power (100%, 75%, 50%, 25%)
- Tough pack design with built in impact protection for long term durability
- Runtime can vary by tool, battery and application