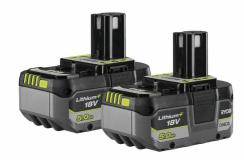

## 18V ONE+™ Lithium+ 5.0Ah Battery Twin Pack RB1850X2

## 

- Powerful 5.0Ah Lithium+ battery gives more power, longer runtimes and better durability than previous Ryobi® lithium technologies
- 4 Stage fuel gauge displays remaining power (100%, 75%, 50%, 25%)
- IntelliCell™ technology monitors and balances individual cells to maximise run-times, storage life and safety
- Tough pack design with built in impact protection for long term durability
- Drive up to 1550 4x32mm screws with R18DD3
- Cut up to 100 metres of 13mm plywood with R18CS
- Runtime can vary by tool, battery and application