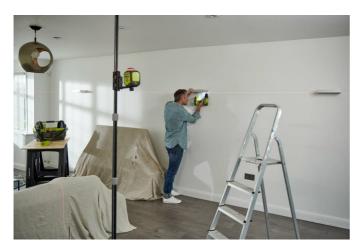

## 360° Red Line Laser RB360RLL

- The 360° Red Line Laser enables work in large rooms projecting a horizontal laser line across all walls. Ideal to hang shelfs or pictures on different walls at the same height
- Projects: 1 x vertical line, 1 x cross line and a 360° horizontal line
- The laser lines can be individually activated using the top button to suit any application
- Automatic self-levelling with intuitive LED to indicate when the laser is out of level
- Compact and friendly design with rubber overmold for lasting durability
- Ease of use with one sliding switch ON and OFF