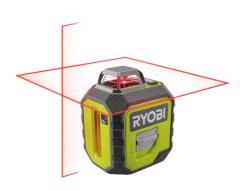

## 360° Red Line Laser RB360RLL

- The 360° Red Line Laser enables work in large rooms projecting a horizontal laser line across all walls. Ideal to hang shelfs or pictures on different walls at the same height
- Projects: 1 x vertical line, 1 x cross line and a 360° horizontal line
- The laser lines can be individually activated using the top button to suit any application
- Automatic self-levelling with intuitive LED to indicate when the laser is out of level
- Compact and friendly design with rubber overmold for lasting durability
- Ease of use with one sliding switch ON and OFF