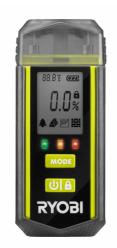

## Moisture Meter RBPINMM1

- The Moisture Meter is ideal to use around the home, caravans, to review if wood logs for firewood are ready and for your DIY woodworking projects. Get a real moisture content reading instantly on the screen.
- Get real %MC with a measurement range from 0% to 99.9%.
- Select from four different material modes: Soft wood, hard wood, plaster and concrete aerated.
- Refer to the intuitive LED's which will light according to the %MC levels correlation on each material: Green for dry, yellow for mid-wet and red for wet.
- Use the hold button to take readings in difficult places to reach.
- Measurement range accuracy of 2% up to high %MC levels (LED lighting red).