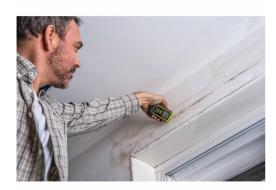

## Moisture Meter RBPINMM1

- The Moisture Meter is ideal to use around the home, caravans, to review if wood logs for firewood are ready and for your DIY woodworking projects. Get a real moisture content reading instantly on the screen.
- Get real %MC with a measurement range from 0% to 99.9%.
- Select from four different material modes: Soft wood, hard wood, plaster and concrete aerated.
- Refer to the intuitive LED's which will light according to the %MC levels correlation on each material: Green for dry, yellow for mid-wet and red for wet.
- Use the hold button to take readings in difficult places to reach.
- Measurement range accuracy of 2% up to high %MC levels (LED lighting red).