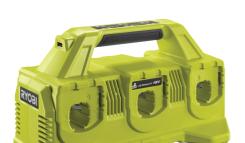

## 18V ONE+ 4A 6-Port Battery Charger RC18640

- Power on demand 6 port charging station makes an ideal hub to store all your ONE+ batteries
- Charges at a rate of 4.0Amp/h meaning you can charge a 4.0Ah battery in 1 hour
- Convenient 2A USB Output to charge portable electronics
- Energy saving mode conserves energy when not charging or maintaining batteries
- Indicator lights show the status as batteries are charged and maintained
- Intelligent condition monitoring, evaluates the battery's voltage and temperature before charging ensuring long term durability
- ONE+ charger compatible with all ONE+ 18V Lithium ion batteries