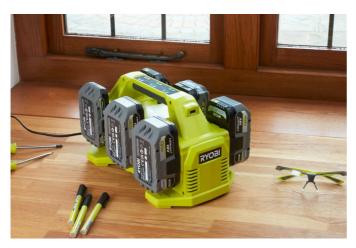

## 18V ONE+ 4A 6-Port Battery Charger RC18640

- Power on demand 6 port charging station makes an ideal hub to store all your ONE+ batteries
- Charges at a rate of 4.0Amp/h meaning you can charge a 4.0Ah battery in 1 hour
- Convenient 2A USB Output to charge portable electronics
- Energy saving mode conserves energy when not charging or maintaining batteries
- Indicator lights show the status as batteries are charged and maintained
- Intelligent condition monitoring, evaluates the battery's voltage and temperature before charging ensuring long term durability
- ONE+ charger compatible with all ONE+ 18V Lithium ion batteries