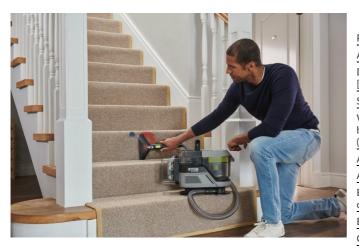

## **BRUSHLESS**

- Cordless spot cleaner, ideal for tackling set in stains on carpet, upholstery and car fabrics
- The brushless motor spins faster providing powerful suction to remove moisture from the fabric providing quick drying times
- The 120cm flexible hose and multiple attachments means you can tackle stains and spills at any angle or on any surface and achieve impressive results
- 180mm wide cleaning tool makes cleaning large areas quick and easy
- Spray the cleaning solution, agitate using the brush bar, then vacuum the stain away with powerful suction
- As part of the ONE+™ system for the home and garden, this tool can be powered by any ONE+™ battery!