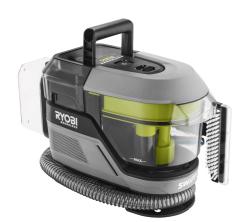

## 18V ONE+™ Cordless Brushless Swift Clean Stain Remover (Bare Tool) RDC18BL-0

## **BRUSHLESS**

- Cordless spot cleaner, ideal for tackling set in stains on carpet, upholstery and car fabrics
- The brushless motor spins faster providing powerful suction to remove moisture from the fabric providing quick drying times
- The 120cm flexible hose and multiple attachments means you can tackle stains and spills at any angle or on any surface and achieve impressive results
- 180mm wide cleaning tool makes cleaning large areas quick and easy
- Spray the cleaning solution, agitate using the brush bar, then vacuum the stain away with powerful suction
- As part of the ONE+™ system for the home and garden, this tool can be powered by any ONE+™ battery!