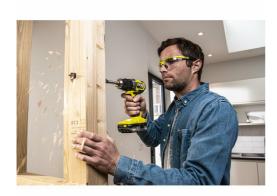

## **BRUSHLESS**

- ONE+ HP Compact Brushless Drill Driver, ideal for drilling in wood or metal and screw driving
- Innovative energy dense motor delivers optimal power and our advanced electronics maximise runtime
- 13mm ratcheting chuck for improved bit gripping strength and durability
- 2 gears to control the max speed to match different materials and applications
- 24 torque settings help to drive screws flush every time
- LED lights up your work area for better visibility