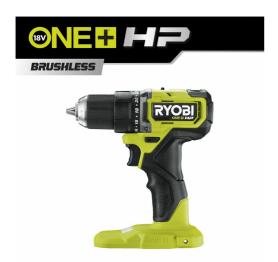

## **18V ONE+™ HP Compact Cordless Brushless Drill Driver (Bare Tool)**RDD18C-0

## **BRUSHLESS**

- ONE+ HP Compact Brushless Drill Driver, ideal for drilling in wood or metal and screw driving
- Innovative energy dense motor delivers optimal power and our advanced electronics maximise runtime
- 13mm ratcheting chuck for improved bit gripping strength and durability
- 2 gears to control the max speed to match different materials and applications
- 24 torque settings help to drive screws flush every time
- LED lights up your work area for better visibility