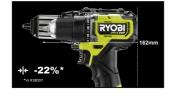

| Article Number                                   | 5133004979        |
|--------------------------------------------------|-------------------|
| Charger included                                 | No                |
| Chuck capacity (mm)                              | 13                |
| EAN Code                                         | 4892210191977     |
| Max. drilling steel (mm)                         | 13                |
| Max. drilling wood (mm)                          | 38                |
| Max. torque (Nm)                                 | 54                |
| No load speed (rpm)                              | 0-450 / 0-1700    |
| No. of batteries supplied                        | 0                 |
| Power                                            | 18V               |
| Power                                            | 18V               |
| Sound power level (Lwa)(dB(A))                   | 84.0              |
| Sound power level uncertainty (dB(A))            | 5                 |
| Sound pressure level (Lpa)(dB(A))                | 73.0              |
| Sound pressure level uncertainty (dB(A))         | 5                 |
| Standard equipment                               | Double ended bit  |
| Supplied in                                      | Recyclable Carton |
| Torque settings                                  | 24                |
| Vibration drilling into Metal (m/s²)             | 0.5               |
| Vibration drilling into metal uncertainty (m/s²) | 1.5               |
| Weight (without battery) (kg)                    | 0.95              |
| Weight with battery pack (EPTA) (kg)             | 1.4               |
|                                                  |                   |