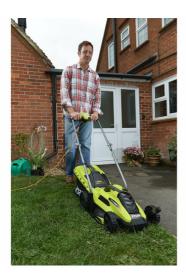

## 1300W Electric 33cm Lawnmower RLM13E33S

- Powerful 1300W motor with a 33cm cutting path
- Multiple handle height positions to accommodate all users
- Mow right to the perimeter with the EasyEdge<sup>™</sup> feature
- Single-point, 5-position height adjustment from 20mm-60mm
- Foldable and removable handles with a collapsible grass catcher for easy and compact storage
- 35L grass catcher capacity