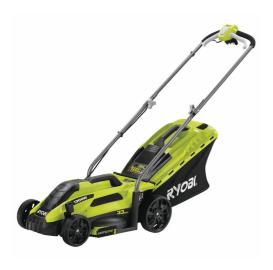

## 1300W Electric 33cm Lawnmower RLM13E33S

- Powerful 1300W motor with a 33cm cutting path
- Multiple handle height positions to accommodate all users
- Mow right to the perimeter with the EasyEdge<sup>™</sup> feature
- Single-point, 5-position height adjustment from 20mm-60mm
- Foldable and removable handles with a collapsible grass catcher for easy and compact storage
- 35L grass catcher capacity