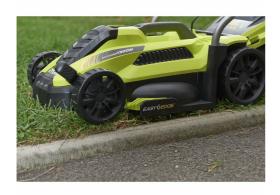

## 1300W Electric 33cm Lawnmower RLM13E33S

- Powerful 1300W motor with a 33cm cutting path
- Multiple handle height positions to accommodate all users
- Mow right to the perimeter with the EasyEdge<sup>™</sup> feature
- Single-point, 5-position height adjustment from 20mm-60mm
- Foldable and removable handles with a collapsible grass catcher for easy and compact storage
- 35L grass catcher capacity