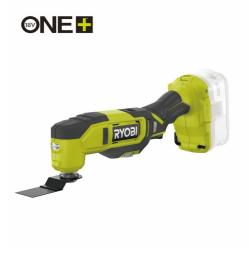

## 18V ONE+<sup>™</sup> Cordless Multi Tool (Bare Tool) RMT18-0

- A versatile multi purpose tool that cuts drywall, metal, wood, plastic, composite and many other materials; it also sands the finest details
- Plunge cuts into any material quickly and easily or cut flush, right up to a surface without damaging it
- Quick change attachments for hassle free transition between sanding and cutting
- 6 position variable speed wheel for ultimate control across a range of applications
- The universal accessory adaptor included makes this tool compatible with any brand of accessories
- LED lights up your work area for better visibility