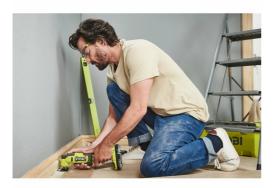

## 18V ONE+<sup>™</sup> Cordless Multi Tool (Bare Tool) RMT18-0

- A versatile multi purpose tool that cuts drywall, metal, wood, plastic, composite and many other materials; it also sands the finest details
- Plunge cuts into any material quickly and easily or cut flush, right up to a surface without damaging it
- Quick change attachments for hassle free transition between sanding and cutting
- 6 position variable speed wheel for ultimate control across a range of applications
- The universal accessory adaptor included makes this tool compatible with any brand of accessories
- LED lights up your work area for better visibility