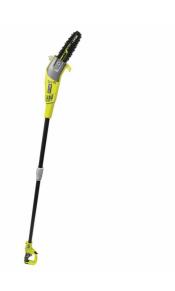

## 750W 20cm Pole Saw RPP750S

- Powerful 750W motor performance
- 20cm Oregon® bar and chain
- High torque performance with 10m/s chain speed
- Length extends to 2.7m with centre shaft, providing reach up to 4m
- 15° angled cutting head for easy pruning and better control
- Automatic chain and bar lubrication for continuous cutting
- Removable shaft for both long reach and convenient storage

| Article Number                           | 5133002229                                |
|------------------------------------------|-------------------------------------------|
| Chain bar length (cm)                    | 20                                        |
| Chain pitch [mm]                         | 9.53                                      |
| Chain speed (m/s)                        | 10                                        |
| EAN Code                                 | 4892210821386                             |
| Oil tank capacity (I)                    | 0.08                                      |
| Power                                    | 750W                                      |
| Power                                    | 750W                                      |
| Sound power level (Lwa)(dB(A))           | 104.1                                     |
| Sound power level uncertainty (dB(A))    | 3                                         |
| Sound pressure level (Lpa)(dB(A))        | 87.1                                      |
| Sound pressure level uncertainty (dB(A)) | 3                                         |
| Standard equipment                       | Bar & chain oil, wrench, shoulder harness |
| Supplied in                              | Recyclable Carton                         |
| Vibration level (m/s²)                   | 3.1                                       |
| Vibration uncertainty (m/s²)             | 1.5                                       |
| Weight (kg)                              | 3.8                                       |