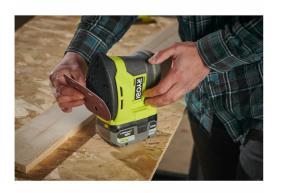

## 18V ONE+™ Cordless Palm Sander (Bare Tool) **RPS18-0**

- Ideal for light to medium weight applications such as fine finshing and paint removal
- 1.8mm orbital sanding motion for fast and efficient stock
- Compact design allows users to sand easily in corners and tight spaces
- Quick fit hook and loop sanding sheet attachment
- Triangular pad design for sanding up to the edge in tight corners