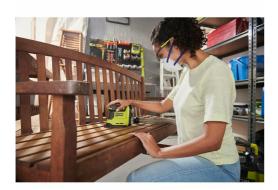

## 18V ONE+™ Cordless Palm Sander (Bare Tool) **RPS18-0**

- Ideal for light to medium weight applications such as fine finshing and paint removal
- 1.8mm orbital sanding motion for fast and efficient stock
- Compact design allows users to sand easily in corners and tight spaces
- Quick fit hook and loop sanding sheet attachment
- Triangular pad design for sanding up to the edge in tight corners