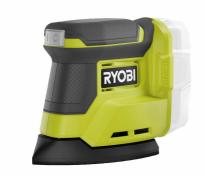

## 18V ONE+™ Cordless Palm Sander (Bare Tool) **RPS18-0**

- Ideal for light to medium weight applications such as fine finshing and paint removal
- 1.8mm orbital sanding motion for fast and efficient stock
- Compact design allows users to sand easily in corners and tight spaces
- Quick fit hook and loop sanding sheet attachment
- Triangular pad design for sanding up to the edge in tight corners