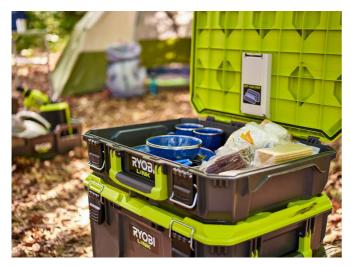

- Robust design built to withstand impacts and high payload capacity of 22.7 Kg
  - IP65 rated, water and dust proof to protect inner contents, with the intelligent design the water won't enter the box when it's opened.
  - Includes a bit organiser, one small and medium storage bin (RSL812 and RSB813)
  - Secure locking point design for added security, molded handles with rubber grip and one touch release button makes it easy to stack and transport
  - Get organised customising your space with RYOBI® LINK System