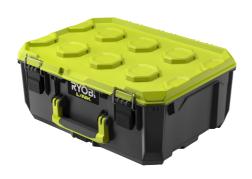

## LINK Medium Tool Box (Single) RSL102

- Robust design built to withstand impacts and high payload capacity of 36 Kg
- IP65 rated, water and dust proof to protect inner contents, with the intelligent design the water won't enter the box when it's opened.
- Includes a bits organiser built in the lid and one medium storage bin (RSL812)
- Secure locking point design for added security, molded handles with rubber grip and one touch release button makes it easy to stack and transport
- Get organised customising your space with RYOBI® LINK System