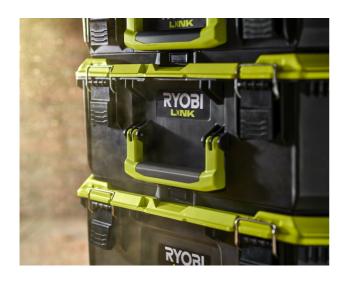

## LINK Medium Tool Box (Single) RSL102

- Robust design built to withstand impacts and high payload capacity of 36 Kg
- IP65 rated, water and dust proof to protect inner contents, with the intelligent design the water won't enter the box when it's opened.
- Includes a bits organiser built in the lid and one medium storage bin (RSL812)
- Secure locking point design for added security, molded handles with rubber grip and one touch release button makes it easy to stack and transport
- Get organised customising your space with RYOBI® LINK System