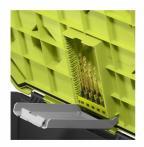

## LINK Medium Tool Box (Single) RSL102

- Robust design built to withstand impacts and high payload capacity of 36 Kg
- IP65 rated, water and dust proof to protect inner contents, with the intelligent design the water won't enter the box when it's opened.
- Includes a bits organiser built in the lid and one medium storage bin (RSL812)
- Secure locking point design for added security, molded handles with rubber grip and one touch release button makes it easy to stack and transport
- Get organised customising your space with RYOBI® LINK System