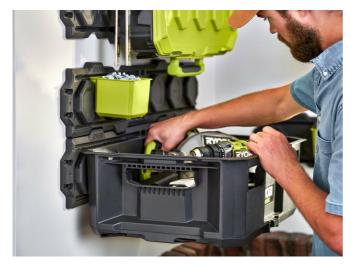

- Robust design built to withstand impacts and high payload capacity of 22.7 Kg
- Secure locking point design and one touch release button makes it easy to stack and transport, the LINK design allows the tool crate to be fully compatible with LINK wall rails
- Get Organised customising your space with RYOBI® LINK System