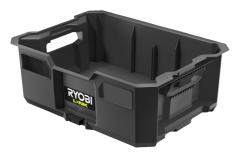

- Robust design built to withstand impacts and high payload capacity of 22.7 Kg
- Secure locking point design and one touch release button makes it easy to stack and transport, the LINK design allows the tool crate to be fully compatible with LINK wall rails
- Get Organised customising your space with RYOBI® LINK System

| Dimensions (mm)           | 200 x 560 x 410           |
|---------------------------|---------------------------|
| Loading capacity          | 22.7                      |
| Article Number            | 5132006075                |
| EAN Code                  | 4892210225672             |
| Max. weight capacity [kg] | 22.7                      |
| Standard equipment        | Box                       |
| Supplied in               | No kitbox or bag supplied |
| Weight (kg)               | 2.9                       |