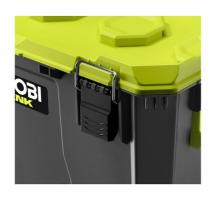

## LINK Rolling Tool Box (Single)

- Robust design built to withstand impacts and high payload capacity of 90 Kg
- IP65 rated, water and dust proof to protect inner contents, with the intelligent design the water won't enter the box when it's opened.
- Highlights 23cm wheels for all terrain conditions and a wide steel telescopic handle for ease of transportation
- Includes a bits organiser built in the lid and one medium storage bin (RSL812)
- Secure locking point design for added security, molded handles with rubber grip and one touch release button makes it easy to stack and transport