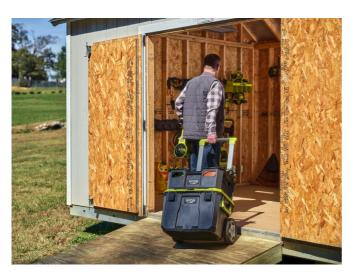

## LINK Rolling Tool Box (Single)

- Robust design built to withstand impacts and high payload capacity of 90 Kg
- IP65 rated, water and dust proof to protect inner contents, with the intelligent design the water won't enter the box when it's opened.
- Highlights 23cm wheels for all terrain conditions and a wide steel telescopic handle for ease of transportation
- Includes a bits organiser built in the lid and one medium storage bin (RSL812)
- Secure locking point design for added security, molded handles with rubber grip and one touch release button makes it easy to stack and transport