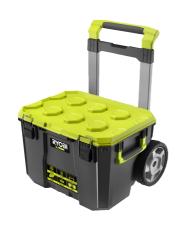

## LINK Rolling Tool Box (Single)

- Robust design built to withstand impacts and high payload capacity of 90 Kg
- IP65 rated, water and dust proof to protect inner contents, with the intelligent design the water won't enter the box when it's opened.
- Highlights 23cm wheels for all terrain conditions and a wide steel telescopic handle for ease of transportation
- Includes a bits organiser built in the lid and one medium storage bin (RSL812)
- Secure locking point design for added security, molded handles with rubber grip and one touch release button makes it easy to stack and transport