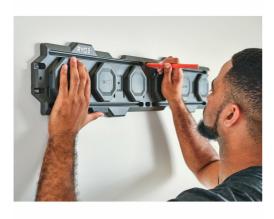

## LINK Wall Rails (2-pack) RSL2WR-2

- Compatible with RYOBI® LINK System. Get organised and customise your space!
- Each rail features a safe design with six screw holes to secure it onto any wall and guide you through the installation. The LINK™ shape diamonds enable you to connect different LINK hooks, shelves, bins and crate
- The rails are 84 cm long with a robust design to hold all your tools, outdoor tools, sport utilities and garage storage needs
- High strength polymer withhold up to 93Kg, the weight must be distributed evenly. 34 Kg per 30cm linear