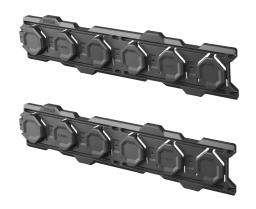

## LINK Wall Rails (2-pack) RSL2WR-2

- Compatible with RYOBI® LINK System. Get organised and customise your space!
- Each rail features a safe design with six screw holes to secure it onto any wall and guide you through the installation. The LINK™ shape diamonds enable you to connect different LINK hooks, shelves, bins and crate
- The rails are 84 cm long with a robust design to hold all your tools, outdoor tools, sport utilities and garage storage needs
- High strength polymer withhold up to 93Kg, the weight must be distributed evenly. 34 Kg per 30cm linear