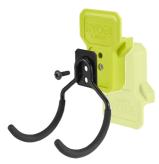

## LINK Reversible Tool Hook (Single) RSLW816

- Versatile reversible tool hook fits over the top or in between the wall rail connection points for maximum customisation. Easily unscrew the tool hook and rotate in the reversible position
- Robust design with durable slip-resistance coating holds up to 6.8Kg
- Compatible with RYOBI® LINK System. Get Organised and customise your space!