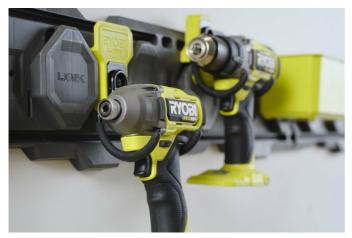

## LINK Reversible Tool Hook (Single) RSLW816

- Versatile reversible tool hook fits over the top or in between the wall rail connection points for maximum customisation. Easily unscrew the tool hook and rotate in the reversible position
- Robust design with durable slip-resistance coating holds up to 6.8Kg
- Compatible with RYOBI® LINK System. Get Organised and customise your space!