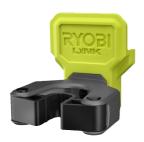

## LINK Reversible Clamp Hook (Single) RSLW824

- Designed to store different types of poles, hand gardening tools, brooms or outdoor tools, this reversible clamp hook fits over the top or in between the wall rail connection points for maximum customisation
- For all type of poles minimum opening capacity of 22mm which expands up to 28mm
- Compatible with RYOBI® LINK System. Get Organised and customise your space!