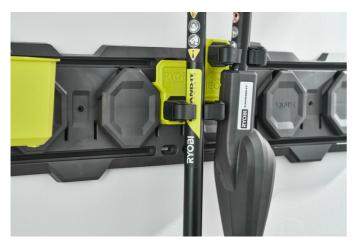

## LINK Reversible Clamp Hook (Single) RSLW824

- Designed to store different types of poles, hand gardening tools, brooms or outdoor tools, this reversible clamp hook fits over the top or in between the wall rail connection points for maximum customisation
- For all type of poles minimum opening capacity of 22mm which expands up to 28mm
- Compatible with RYOBI® LINK System. Get Organised and customise your space!