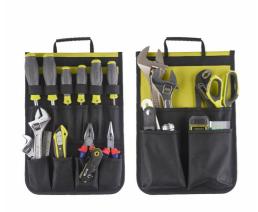

## Ryobi Backpack RSSBP1

- Water resistant hard bottom made of sturdy polypropylene, perfect to work in rough and wet surfaces
- Internal laptop padded compartment and adjustable level strap included. Two wide internal pockets with cover and one with zipper
- Hand tools insert organiser included, double sided to make the most of this space
- Heavy Duty Body made of 600 denier polyester fabric and Heavy Duty pockets made of 1680 denier polyester fabric fabric delivering 3 x times more life, maximising its resistance to wear and tear