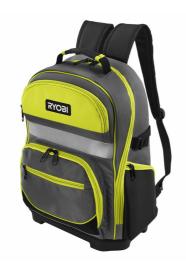

## Ryobi Backpack RSSBP1

- Water resistant hard bottom made of sturdy polypropylene, perfect to work in rough and wet surfaces
- Internal laptop padded compartment and adjustable level strap included. Two wide internal pockets with cover and one with zipper
- Hand tools insert organiser included, double sided to make the most of this space
- Heavy Duty Body made of 600 denier polyester fabric and Heavy Duty pockets made of 1680 denier polyester fabric fabric delivering 3 x times more life, maximising its resistance to wear and tear