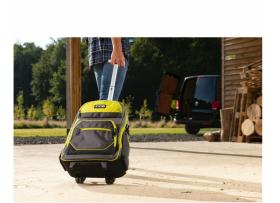

## Ryobi Backpack with wheels RSSBP2

- Ryobi Backpack with wheels. 20Kg load capacity, designed to withstand tough working areas, whether you are working on a dusty area or after a rainy day
- 52cm telescopic expandable handle and wheels to safely transport anywhere you need
- Internal laptop padded compartment and adjustable level strap included. Two wide internal pockets with cover and one with zipper
- Hand tools insert organiser included, double sided to make the most of this space
- Heavy Duty Body made of 600 denier polyester fabric and Heavy Duty pockets made of 1680 denier polyester fabric fabric delivering 3 x times more life, maximising its resistance to wear and tear