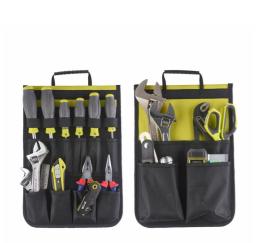

## Ryobi Backpack with wheels RSSBP2

- Ryobi Backpack with wheels. 20Kg load capacity, designed to withstand tough working areas, whether you are working on a dusty area or after a rainy day
- 52cm telescopic expandable handle and wheels to safely transport anywhere you need
- Internal laptop padded compartment and adjustable level strap included. Two wide internal pockets with cover and one with zipper
- Hand tools insert organiser included, double sided to make the most of this space
- Heavy Duty Body made of 600 denier polyester fabric and Heavy Duty pockets made of 1680 denier polyester fabric fabric delivering 3 x times more life, maximising its resistance to wear and tear