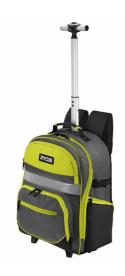

## Ryobi Backpack with wheels RSSBP2

- Ryobi Backpack with wheels. 20Kg load capacity, designed to withstand tough working areas, whether you are working on a dusty area or after a rainy day
- 52cm telescopic expandable handle and wheels to safely transport anywhere you need
- Internal laptop padded compartment and adjustable level strap included. Two wide internal pockets with cover and one with zipper
- Hand tools insert organiser included, double sided to make the most of this space
- Heavy Duty Body made of 600 denier polyester fabric and Heavy Duty pockets made of 1680 denier polyester fabric fabric delivering 3 x times more life, maximising its resistance to wear and tear