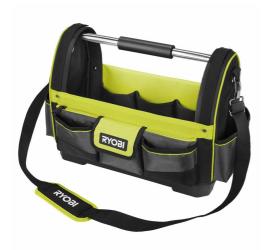

## Ryobi® 38L Large Open Tote RSSLOT1

- Ryobi Large Open Tote. 38L storage capacity, designed to withstand tough working areas, whether you are working on a dusty area or after a rainy day
- Heavy Duty pockets made of 1680 denier Polyester fabric delivering 3 x times more life, maximising its resistance to wear and tear
- Body material made of 600 Denier Polyester to complement its high durability
- Water resistant hard bottom made of sturdy polypropylene, perfect to work in rough and wet surfaces
- Pockets: 3 x internal hand tool loops, 5x internal elastic straps, 1 x zipped bag to secure personal items, 3 x front pockets one with cover, 1x large side pocket on each side, 4 x pockets in the back, 1x measuring tape holder