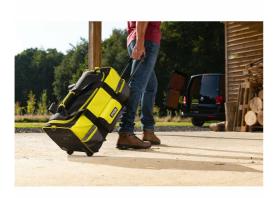

## Ryobi® 49L Large Bag with wheels RSSLTB2

- Ryobi Large Tool Bag with wheels. 49L storage capacity is perfect for storing big tools and transport them easily and safely
- Expandable handle with two wheels for easy transportation
- Heavy Duty pockets made of 1680 denier Polyester fabric delivering 3 x times more life, maximising its resistance to wear and tear
- Body material made of 600 denier Polyester fabric to complement its high durability
- Pockets: 3 x front pockets one with cover, 1x open pocket in the back, 1x large side pocket on each side. 8 x internal loops for hand tools, 4x internal open pockets, 1x internal pocket with cover
- This bag offers wide storage space with two-way zip opening and a internal pocket with cover to store personal items