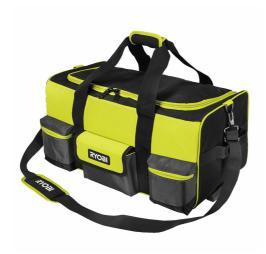

## Ryobi® 49L Large Bag with wheels RSSLTB2

- Ryobi Large Tool Bag with wheels. 49L storage capacity is perfect for storing big tools and transport them easily and safely
- Expandable handle with two wheels for easy transportation
- Heavy Duty pockets made of 1680 denier Polyester fabric delivering 3 x times more life, maximising its resistance to wear and tear
- Body material made of 600 denier Polyester fabric to complement its high durability
- Pockets: 3 x front pockets one with cover, 1x open pocket in the back, 1x large side pocket on each side. 8 x internal loops for hand tools, 4x internal open pockets, 1x internal pocket with cover
- This bag offers wide storage space with two-way zip opening and a internal pocket with cover to store personal items