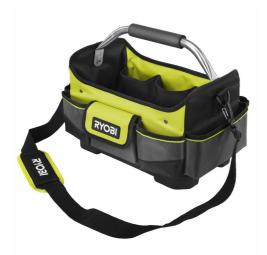

## Ryobi® 17L Small Open Tote RSSSOT1

- Heavy Duty pockets made of 1680 denier Polyester fabric delivering 3 x times more life, maximising its resistance to wear and tear
- Body material made of 600 Denier Polyester to complement its high durability
- Water resistant hard bottom made of sturdy polypropylene, perfect to work in rough and wet surfaces
- Pockets: 3 x internal open loops, 5 x internal elastic straps, 3 x front pockets one with cover, 3 x back pockets, 1 x large side open pocket on each side, 1x measuring tape holder