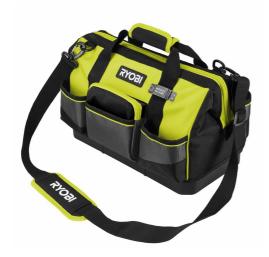

## Ryobi® 22L Small Tool Bag RSSSTB1

- Small Tool Bag. 22L storage capacity, designed to withstand tough working areas, whether you are working on a dusty area or after a rainy day
- Features heavy duty pockets made of 1680 Denier Polyester material delivering 3 x times more life, maximising its resistance to wear and tear
- Body material made of 600 Denier Polyester to complement its high durability
- Pockets: 6 x internal open pockets, 3 x open pockets in the front, 1 x zipped front bag, 3 x open pockets in the back and 1x measuring tape holder
- Water resistant hard bottom made of sturdy polypropylene, perfect to work in rough wet surfaces
- This bag offers wide storage space with single zip opening and a front zipped pocket to store personal items