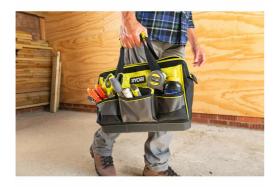

## Ryobi® 22L Small Tool Bag RSSSTB1

- Small Tool Bag. 22L storage capacity, designed to withstand tough working areas, whether you are working on a dusty area or after a rainy day
- Features heavy duty pockets made of 1680 Denier Polyester material delivering 3 x times more life, maximising its resistance to wear and tear
- Body material made of 600 Denier Polyester to complement its high durability
- Pockets: 6 x internal open pockets, 3 x open pockets in the front, 1 x zipped front bag, 3 x open pockets in the back and 1x measuring tape holder
- Water resistant hard bottom made of sturdy polypropylene, perfect to work in rough wet surfaces
- This bag offers wide storage space with single zip opening and a front zipped pocket to store personal items