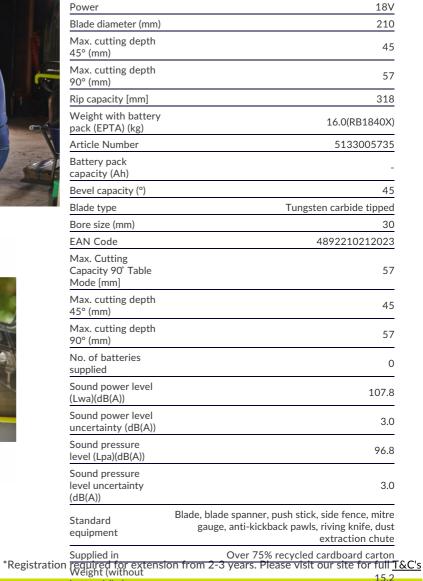

## **18V ONE+<sup>™</sup> HP Cordless Brushless** 210mm Table Saw RTBS18X-0

## **RAOBI**



## ONE HP



- ONE+ HP Brushless Table Saw for making virtually any type of cut in wood with superb accuracy, whether it's cross, rip, bevel, mitre or compound cuts
- The optimised energy-dense motor spins faster providing more power and our advanced electronics maximise runtime
- Impressive cut capacities of 57mm at 90° and 45mm at 45° to suit wide range of applications
- Tool-less depth and bevel adjustments allows quick and easy set up
- Max rip capacity of up to 318mm for trimming larger sheet wood to size



mary



battery) (kg

ryobitools.eu

15.2