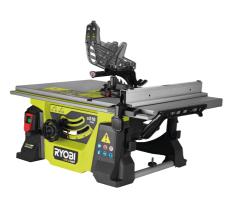

## **18V ONE+<sup>™</sup> HP Cordless Brushless** 210mm Table Saw RTBS18X-0

## ONE HP

- ONE+ HP Brushless Table Saw for making virtually any type of cut in wood with superb accuracy, whether it's cross, rip, bevel, mitre or compound cuts
- The optimised energy-dense motor spins faster providing more power and our advanced electronics maximise runtime
- Impressive cut capacities of 57mm at 90° and 45mm at 45° to suit wide range of applications
- Tool-less depth and bevel adjustments allows quick and easy set up
- Max rip capacity of up to 318mm for trimming larger sheet wood to size