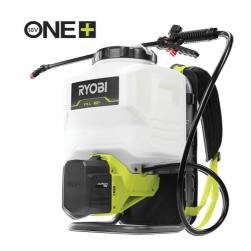

## **18V ONE+™ Cordless Backpack Sprayer (Bare Tool)** RY18BPSA-0

- Powered sprayer removes the hassle and fatigue of pumping liquid
- Padded backpack for comfort over extended use
- 15L tank to spray large amounts of solution around the garden
- Solid metal frame evenly distributes weight of the tool
- Lock-on feature for constant spraying, rather than holding down the trigger
- Flat fan nozzle and adjustable spray nozzle included for a variety of applications