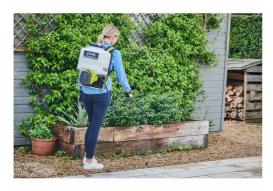

## **18V ONE+™ Cordless Backpack Sprayer (Bare Tool)** RY18BPSA-0

- Powered sprayer removes the hassle and fatigue of pumping liquid
- Padded backpack for comfort over extended use
- 15L tank to spray large amounts of solution around the garden
- Solid metal frame evenly distributes weight of the tool
- Lock-on feature for constant spraying, rather than holding down the trigger
- Flat fan nozzle and adjustable spray nozzle included for a variety of applications