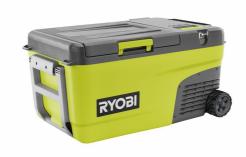

## **18V Powered Cooler** RY18CB23A-0

- Ryobi's 18V powered cooler is the perfect solution for keeping food and drink cool outdoors
- 23L capacity means the cooler can easily store up to 33 330ml
- Able to achieve and maintain any temperature from 20°C all the way down to -20°C, meaning the cooler can also be used
- Drainage plug makes the cooler ideal for storing ice, and easy to rinse out after use
- Swing handle and robust wheels make transporting the cooler easy, even when it is full
- Dual 18V battery ports offer extended runtime
- Built in bottle opener means you'll never have to worry about forgetting to bring one with you