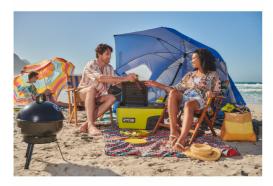

## **18V Powered Cooler** RY18CB23A-0

- Ryobi's 18V powered cooler is the perfect solution for keeping food and drink cool outdoors
- 23L capacity means the cooler can easily store up to 33 330ml
- Able to achieve and maintain any temperature from 20°C all the way down to -20°C, meaning the cooler can also be used
- Drainage plug makes the cooler ideal for storing ice, and easy to rinse out after use
- Swing handle and robust wheels make transporting the cooler easy, even when it is full
- Dual 18V battery ports offer extended runtime
- Built in bottle opener means you'll never have to worry about forgetting to bring one with you