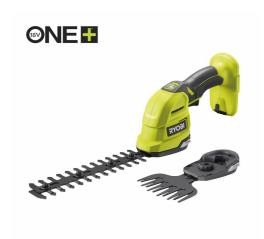

## RY18GSA-0 18V ONE+™ Cordless 2-in-1 Grass Shear & Shrubber (Bare Tool)

RY18GSA-0

- New and improved design offers smaller and more ergonomic tool for easier use
- Toolless blade change means changing between the shear and shrubber blade is effortless
- 2-in-1 shear and shrubber makes this the perfect versatile tool for keeping your garden tidy
- SK5 steel blades stay sharper for longer and provide great cutting performance on branches up to 10mm
- As part of the  $\mathsf{ONE}^{+^{\mathsf{TM}}}$  system for the home and garden, this tool can be powered by any ONE+™ battery!