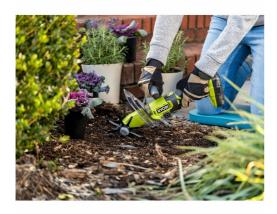

## 

- RYOBI's Handheld Cultivator is the perfect tool to remove weeds and rejuvenate raised planting beds and small growing areas
- Tear through weeds growing within your growing areas to create pristine flower beds
- Work in tight areas without disturbing existing plants thanks to the small design
- Break through hard soil to allow water and nutrients to reach plant roots
- As part of the ONE+<sup>™</sup> system for the home and garden, this tool can be powered with any ONE+<sup>™</sup> battery!