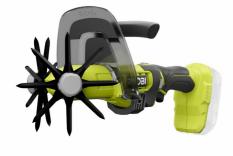

## 18V Cordless Handheld Cultivator (Bare Tool) RY18HCA-0

## 

- RYOBI's Handheld Cultivator is the perfect tool to remove weeds and rejuvenate raised planting beds and small growing areas
- Tear through weeds growing within your growing areas to create pristine flower beds
- Work in tight areas without disturbing existing plants thanks to the small design
- Break through hard soil to allow water and nutrients to reach plant roots
- As part of the ONE+<sup>™</sup> system for the home and garden, this tool can be powered with any ONE+<sup>™</sup> battery!