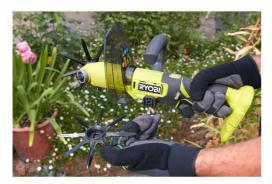

## 

- RYOBI's Handheld Cultivator is the perfect tool to remove weeds and rejuvenate raised planting beds and small growing areas
- Tear through weeds growing within your growing areas to create pristine flower beds
- Work in tight areas without disturbing existing plants thanks to the small design
- Break through hard soil to allow water and nutrients to reach plant roots
- As part of the ONE+<sup>™</sup> system for the home and garden, this tool can be powered with any ONE+<sup>™</sup> battery!