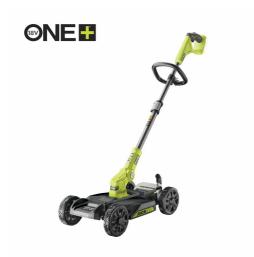

## 18V Cordless 30cm 3-in-1 Trimmer Mower RY18LMC30A-0

- The perfect tool for maintaining small sized lawns
- 3 in 1 design allows you to trim, mow and edge all with one compact tool
- 30cm cutting path makes light work of all trimming and mowing tasks in small sized gardens
- 4 position, single point height adjustment from 38-75 allows you to easily adjust the height of the mower deck
- Ergonomic foot pedal on the mower deck allows transformation from trimmer to mower in seconds