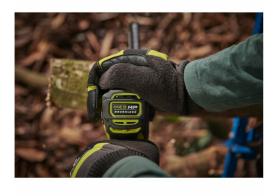

## **BRUSHLESS**

- Powerful 18V Brushless Motor providing high quality performance and increased run time
- 15cm bar and chain perfect for cutting up garden waste, pruning and limbing medium sized branches
- High torque for consistent fast cuts and zero stalling
- Tool-less chain tensioning system provides effortless chain tensioning
- LED overload traffic light system indicates if the user is applying the correct pressure on the tool to avoid damaging the tool
- Over mould grip on the handle for comfortable handling
- Lightweight, compact and manoeuvrability design which reduces fatigue, allows for easy transportation and controlled precise cuts