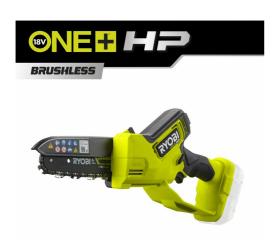

## RY18PSX15A-0 18V ONE+™ Cordless Brushless 15cm HP Pruning Saw (Bare Tool) RY18PSX15A-0

## **BRUSHLESS**

- Powerful 18V Brushless Motor providing high quality performance and increased run time
- 15cm bar and chain perfect for cutting up garden waste, pruning and limbing medium sized branches
- High torque for consistent fast cuts and zero stalling
- Tool-less chain tensioning system provides effortless chain tensioning
- LED overload traffic light system indicates if the user is applying the correct pressure on the tool to avoid damaging the tool
- Over mould grip on the handle for comfortable handling
- Lightweight, compact and manoeuvrability design which reduces fatigue, allows for easy transportation and controlled precise cuts