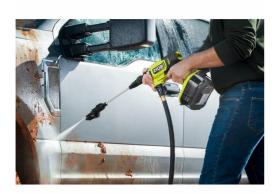

## 18V ONE+™ HP Cordless Brushless 41Bar Power Washer (Bare Tool) RY18PWX41A-0

- Rather than the hassle of getting out a pressure washer to clean your vehicle, bike, or other surface, simply grab your EZClean power washer, connect to a hose, and you're ready to
- Powerful brushless motor can tackle large jobs with ease, like
- Three power settings of 7BAR, 22BAR, and 41BAR to match the pressure to the application
- Clean on the go! Use the included 6m syphoning kit to pull water from any fresh water source, like a lake or even a bucket, to clean anywhere
- 3-in-1 nozzle includes a turbo nozzle for tough cleaning applications, 15° fan spray for general cleaning, and a shower function for rinsing