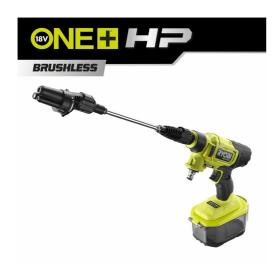

## 18V ONE+™ HP Cordless Brushless 41Bar Power Washer (Bare Tool) RY18PWX41A-0

- Rather than the hassle of getting out a pressure washer to clean your vehicle, bike, or other surface, simply grab your EZClean power washer, connect to a hose, and you're ready to
- Powerful brushless motor can tackle large jobs with ease, like
- Three power settings of 7BAR, 22BAR, and 41BAR to match the pressure to the application
- Clean on the go! Use the included 6m syphoning kit to pull water from any fresh water source, like a lake or even a bucket, to clean anywhere
- 3-in-1 nozzle includes a turbo nozzle for tough cleaning applications, 15° fan spray for general cleaning, and a shower function for rinsing