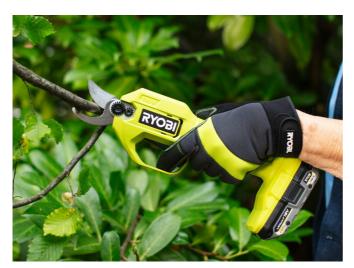

## **18V ONE+™ Cordless Secateurs** (Bare Tool) RY18SCA-0

- Chrome plated SK5 hardened steel bypass blades allow you to make clean, precise cuts great for promoting healthy plant
- Effortlessly cuts branches up to 25mm (soft wood) or 20mm (hard wood)
- 2.5 seconds cycle time for swift and efficient pruning
- Simple trigger press to reduce muscle fatigue
- Up to 2,000 cuts on a single 2.0Ah battery