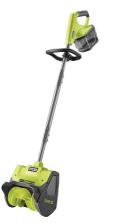

## 18V ONE+ Cordless 25cm Snow Shovel (Bare Tool) RY18ST25A-0

- 25cm working width makes clearing pathways, decking and porches quick. Easily remove snow to avoid trips or falls!
- Great for light or fresh snow up to 15cm deep. The shovel glides through without manual effort
- Chute snow up to 6m so you can build banks of snow out of the way
- IPX4 rated battery enclosure protects your ONE+ battery when you are caught in heavy snow or rain