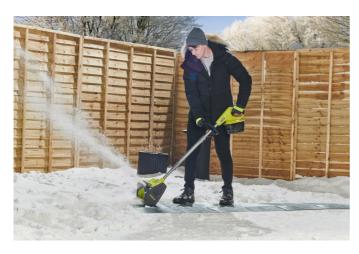

## 18V ONE+ Cordless 25cm Snow Shovel (Bare Tool) RY18ST25A-0

- 25cm working width makes clearing pathways, decking and porches quick. Easily remove snow to avoid trips or falls!
- Great for light or fresh snow up to 15cm deep. The shovel glides through without manual effort
- Chute snow up to 6m so you can build banks of snow out of the way
- IPX4 rated battery enclosure protects your ONE+ battery when you are caught in heavy snow or rain