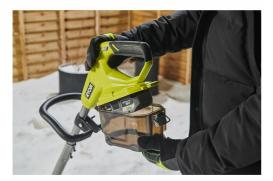

## 18V ONE+ Cordless 25cm Snow Shovel (Bare Tool) RY18ST25A-0

- 25cm working width makes clearing pathways, decking and porches quick. Easily remove snow to avoid trips or falls!
- Great for light or fresh snow up to 15cm deep. The shovel glides through without manual effort
- Chute snow up to 6m so you can build banks of snow out of the way
- IPX4 rated battery enclosure protects your ONE+ battery when you are caught in heavy snow or rain