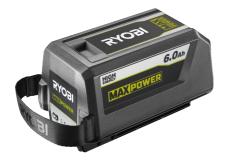

## 36V MAX POWER 6.0Ah Lithium+ High Energy Battery RY36B60B

- Powerful HIGH ENERGY™ 6.0Ah Lithium+ battery delivers more power and longer runtimes than our standard MAX POWER packs
- Ideal for heavy duty applications such as mowing longer grass and sawing larger logs
- Intellicell™ technology monitors and balances individual cells to maximise run-times, storage life and safety
- 4-stage LED indicator shows how much power is remaining
- Integrated Nylon carry strap makes insertion and removal easier