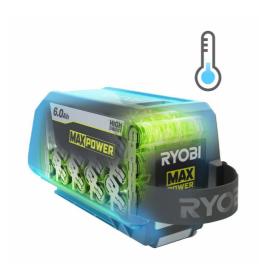

## 36V MAX POWER 6.0Ah Lithium+ High Energy Battery RY36B60B

- Powerful HIGH ENERGY™ 6.0Ah Lithium+ battery delivers more power and longer runtimes than our standard MAX POWER packs
- Ideal for heavy duty applications such as mowing longer grass and sawing larger logs
- Intellicell™ technology monitors and balances individual cells to maximise run-times, storage life and safety
- 4-stage LED indicator shows how much power is remaining
- Integrated Nylon carry strap makes insertion and removal easier