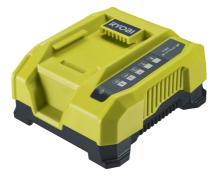

## 36V MAX POWER 6A Fast Charger RY36C60A

## **RYOBI**.

- Our most powerful 36V charger yet, that will fully-charge a 5.0Ah battery in under an hour
- 36V charger compatible with all Ryobi® 36V batteries
- LED indicator provides feedback on battery condition and charge status
- Fan-assisted cooling, to keep the charger operating at maximum power
- Charges at a rate of 6.0Ah