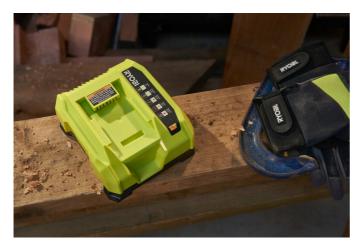

## 36V MAX POWER 6A Fast Charger RY36C60A

## **RYOBI**.

- Our most powerful 36V charger yet, that will fully-charge a 5.0Ah battery in under an hour
- 36V charger compatible with all Ryobi® 36V batteries
- LED indicator provides feedback on battery condition and charge status
- Fan-assisted cooling, to keep the charger operating at maximum power
- Charges at a rate of 6.0Ah