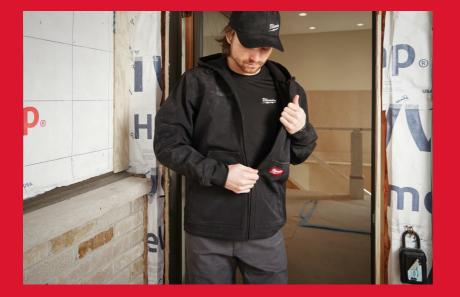

## FREEFLEX™ SOFTSHELL HOODED JACKET BLACK

- FREEFLEX™Mobility: Engineered To Move Freely On The Job with a custom 2-way stretch fabric and full range arm movement for working overhead.
- Wind and Water-Resistant Materials: Built to protect against changing jobsite conditions.
- Brushed Fleece Interior: Provides the warmth for early morning jobs without adding bulk.
- Hidden Draw Cords: Stay out of the way when ripping cuts.
- Double-Stitched Reinforced 3-Pocket Design: Allows for added tool storage and functionality.
- Durable Rib Knit Cuffs: Comfortable elastic cuffs shield from wind and are easy to layer without gloves.