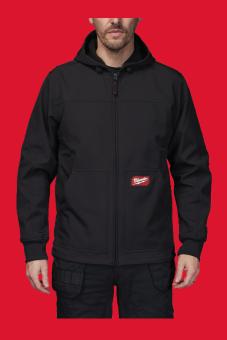

## FREEFLEX™ SOFTSHELL HOODED JACKET BLACK

- FREEFLEX™Mobility: Engineered To Move Freely On The Job with a custom 2-way stretch fabric and full range arm movement for working overhead.
- Wind and Water-Resistant Materials: Built to protect against changing jobsite conditions.
- Brushed Fleece Interior: Provides the warmth for early morning jobs without adding bulk.
- Hidden Draw Cords: Stay out of the way when ripping cuts.
- Double-Stitched Reinforced 3-Pocket Design: Allows for added tool storage and functionality.
- Durable Rib Knit Cuffs: Comfortable elastic cuffs shield from wind and are easy to layer without gloves.