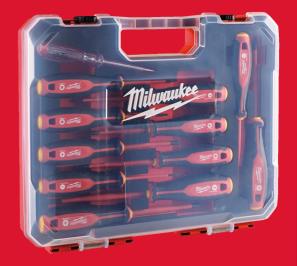

## **Tri-Lobe VDE Screwdriver 12pc SET**

## **TRI-LOBE VDE SCREWDRIVERS**

- VDE tested to 10, 000 V and guaranteed to 1,000 V.
- Slim shank diameter for access to low lying screw applications.
- Comfortable Tri-Lobe handle optimized for maximum user comfort and high torque applications.
- Permanent visible ID markings allows for quick tool identification.
- Anti role, 3 sided collar on the handle
- Landyard hole for easy attachment to a safety system.

| Article Number | 4932479095                                                                                      |
|----------------|-------------------------------------------------------------------------------------------------|
| Contents       | SL2.5 / SL3 / SL4 / SL5.5 /<br>PH1 / PH2 / PZ1 / PZ2 /<br>T10 / T15 / T20 and voltage<br>tester |
| Pack quantity  | 1                                                                                               |