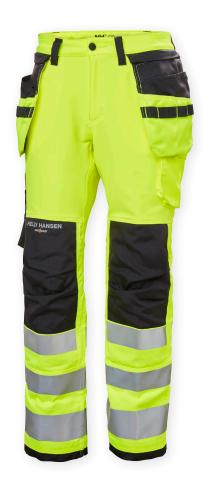

# W LUNA HI VIS CONSTRUCTION PANT CL<sub>2</sub>

77498

Designed & tested by women, the Luna Hi Vis Winter Construction Pant is the perfect choice for the tradeswoman in need of both visibility, comfort & protection against the elements. 4-way stretch & cordura reinforcements ensure both flexibility comfort & durability without comprimising on visibility

# **OEKO-TEX/BLUESIGN**

OEKO-TEX/Bluesign Approved

- EN ISO 20471 Class 2
- 4-way stretch fabric
- Zip-off Cordura® hanging pockets with double lined bottom & webbing for durability
- Hand pockets
- Shaped waistband for improved comfort
- Broad center back belt loop for extra stability & strength
- · Back pockets
- Gusset in crotch for freedom of movement
- Plastic covered metal buttons
- Thigh pocket with fastener closure & several compartments
- ID card loop

- Ruler pocket in Cordura® reinforcement fabric
- Cordura® fabric reinforcement on knees & bottom hem
- Articulated knees for optimal mobility
- Knee Pad pockets accessible from the inside
- Knee Pad position can be adjusted by 5 cm for optimal mobility
- Possibility to increase leg length by 5cm
- 360 degree reflective transfer print on bottom legs